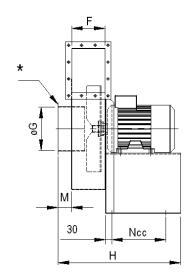

## Dimension sketch

Table of dimensions \*Flange on the inlet is standard as of str. 250

| Type | Α   | В   | С   | Е   | F   | øG  | Н   | ĬΚ  | Lcc | Mcc | N   | S   | Vekt, kg |
|------|-----|-----|-----|-----|-----|-----|-----|-----|-----|-----|-----|-----|----------|
| 75   | -   | 290 | 78  | 127 | 65  | 75  | -   | 80  | -   | 40  | -   | -   | 8        |
| 100  | 457 | 336 | 105 | 148 | 75  | 100 | 349 | 107 | 205 | 50  | 130 | 241 | 20       |
| 125  | 529 | 395 | 127 | 173 | 95  | 125 | 399 | 129 | 230 | 50  | 160 | 275 | 25       |
| 150  | 597 | 448 | 152 | 195 | 115 | 150 | 446 | 154 | 230 | 57  | 170 | 305 | 40       |
| 175  | 684 | 508 | 178 | 220 | 133 | 175 | 504 | 180 | 270 | 57  | 210 | 350 | 50       |
| 200  | 763 | 564 | 203 | 246 | 152 | 200 | 566 | 205 | 320 | 60  | 250 | 392 | 65       |
| 250  | 933 | 679 | 254 | 296 | 190 | 250 | 610 | 257 | 350 | 64  | 250 | 482 | 80       |

Measurements can be changed without prior notice. Note! Stated weight is excluding motor.

## Positions.

Viewed from the drive side.