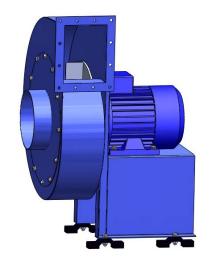

## Flue gas and transportation fan MT Arr.4

The MT fans are specially designed to meet the requirements of an industrial fan. The capacity range for a directly driven version is from 50 m³/h to 7000 m³/h, and the fans are suitable for flue gas, exhaust, dusty air, and transportation of sawdust. In the standard version the fans are primed and painted, but we can also deliver versions treated with epoxy, galvanized, in stainless steel or acid proof metal. Extra equipment is flexible connections, vibration dampers, drain plug, spark protection, etc.