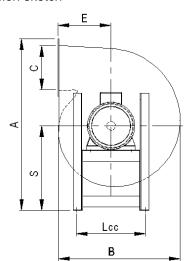

## Dimension sketch

Table of dimensions \*Flange on the inlet is standard as of str. 250

| Type | Α   | В   | С   | Е   | F   | øG  | Н   | ĬΚ  | Lcc | Mcc | N   | S   | Vekt, kg |
|------|-----|-----|-----|-----|-----|-----|-----|-----|-----|-----|-----|-----|----------|
| 75   | -   | 290 | 78  | 127 | 65  | 75  | -   | 80  | -   | 40  | -   | -   | 8        |
| 100  | 457 | 336 | 105 | 148 | 75  | 100 | 349 | 107 | 205 | 50  | 130 | 241 | 20       |
| 125  | 529 | 395 | 127 | 173 | 95  | 125 | 399 | 129 | 230 | 50  | 160 | 275 | 25       |
| 150  | 597 | 448 | 152 | 195 | 115 | 150 | 446 | 154 | 230 | 57  | 170 | 305 | 40       |
| 175  | 684 | 508 | 178 | 220 | 133 | 175 | 504 | 180 | 270 | 57  | 210 | 350 | 50       |
| 200  | 763 | 564 | 203 | 246 | 152 | 200 | 566 | 205 | 320 | 60  | 250 | 392 | 65       |
| 250  | 933 | 679 | 254 | 296 | 190 | 250 | 610 | 257 | 350 | 64  | 250 | 482 | 80       |

Measurements can be changed without prior notice. Note! Stated weight is excluding motor.