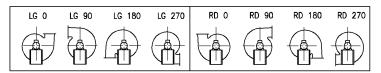

|-----|-----|-----|-----|-----|-----|----------|
| 75   | -   | 290 | 78  | 127 | 65  | 75  | -   | 80  | -   | 40  | -   | -   | 8        |
| 100  | 457 | 336 | 105 | 148 | 75  | 100 | 349 | 107 | 205 | 50  | 130 | 241 | 20       |
| 125  | 529 | 395 | 127 | 173 | 95  | 125 | 399 | 129 | 230 | 50  | 160 | 275 | 25       |
| 150  | 597 | 448 | 152 | 195 | 115 | 150 | 446 | 154 | 230 | 57  | 170 | 305 | 40       |
| 175  | 684 | 508 | 178 | 220 | 133 | 175 | 504 | 180 | 270 | 57  | 210 | 350 | 50       |
| 200  | 763 | 564 | 203 | 246 | 152 | 200 | 566 | 205 | 320 | 60  | 250 | 392 | 65       |
| 250  | 933 | 679 | 254 | 296 | 190 | 250 | 610 | 257 | 350 | 64  | 250 | 482 | 80       |

Measurements can be changed without prior notice. Note! Stated weight is excluding motor.

## Positions.



Viewed from the drive side.