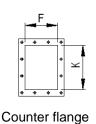

## Dimension sketch

Table of dimensions \*Flange on the inlet is standard as of str. 250

| Type | Α   | В   | С   | Е   | F   | øG  | Н   | ĬΚ  | Lcc | Mcc | N   | S   | Vekt, kg |
|------|-----|-----|-----|-----|-----|-----|-----|-----|-----|-----|-----|-----|----------|
| 75   | -   | 290 | 78  | 127 | 65  | 75  | -   | 80  | -   | 40  | -   | -   | 8        |
| 100  | 457 | 336 | 105 | 148 | 75  | 100 | 349 | 107 | 205 | 50  | 130 | 241 | 20       |
| 125  | 529 | 395 | 127 | 173 | 95  | 125 | 399 | 129 | 230 | 50  | 160 | 275 | 25       |
| 150  | 597 | 448 | 152 | 195 | 115 | 150 | 446 | 154 | 230 | 57  | 170 | 305 | 40       |
| 175  | 684 | 508 | 178 | 220 | 133 | 175 | 504 | 180 | 270 | 57  | 210 | 350 | 50       |
| 200  | 763 | 564 | 203 | 246 | 152 | 200 | 566 | 205 | 320 | 60  | 250 | 392 | 65       |
| 250  | 933 | 679 | 254 | 296 | 190 | 250 | 610 | 257 | 350 | 64  | 250 | 482 | 80       |

Measurements can be changed without prior notice. Note! Stated weight is excluding motor.